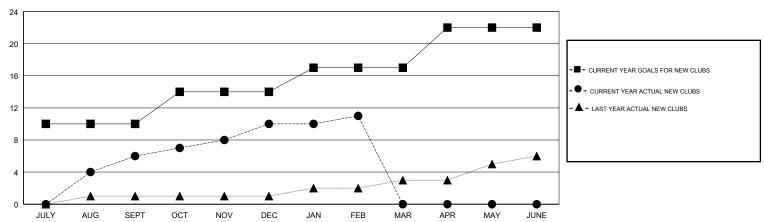

## MONTHLY MEMBERSHIP PROGRESS REPORT

## District 318 D

Results as of: 02/28/2019



## GOALS AND ACTUAL NEW CLUBS CUMULATIVE



## GOALS AND ACTUAL MEMBERS CUMULATIVE



| DROPPED CLUBS: 4  DROPPED MEMBERS |     | 97 CLUBS OF 156 ADDED 1 OR MORE<br>NEW MEMBERS | GENDER DISTRIBUTION  MALE 4,836 (81.41%)  FEMALE 1,104 (18.59%)  Women Percentage Fiscal Year Goal: 12% |       |
|-----------------------------------|-----|------------------------------------------------|---------------------------------------------------------------------------------------------------------|-------|
| DECEASED                          | 10  | CLICK HERE FOR CUMULATIVE MEMBERSHIP DATA      | TOTAL FAMILY UNIT MEMBERS                                                                               | 1,699 |
| CLUB CANCELLED                    | 78  |                                                |