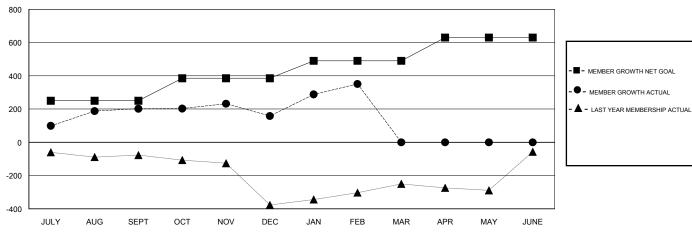

## GOALS AND ACTUAL MEMBERS CUMULATIVE

| DROPPED CLUBS: 4  DROPPED MEMBERS |     | 97 CLUBS OF 156 ADDED 1 OR MORE<br>NEW MEMBERS | GENDER DISTRIBUTION  MALE 4,836 (81.41%)  FEMALE 1,104 (18.59%)  Women Percentage Fiscal Year Goal: 12% |       |
|-----------------------------------|-----|------------------------------------------------|---------------------------------------------------------------------------------------------------------|-------|
| DECEASED                          | 10  | CLICK HERE FOR CUMULATIVE MEMBERSHIP DATA      | TOTAL FAMILY UNIT MEMBERS                                                                               | 1,699 |
| CLUB CANCELLED                    | 78  |                                                |                                                                                                         | 000   |
| OTHER                             | 382 |                                                | FAMILY MEMBERS PAYING HALF DUES                                                                         | 900   |
| TOTAL                             | 470 |                                                |                                                                                                         |       |