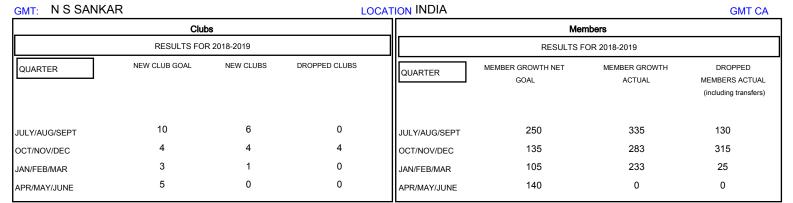

## MONTHLY MEMBERSHIP PROGRESS REPORT

## District 318 D

Results as of: 02/28/2019



## GOALS AND ACTUAL NEW CLUBS CUMULATIVE



## GOALS AND ACTUAL MEMBERS CUMULATIVE



| DROPPED CLUBS: 4  DROPPED MEMBERS |     | 97 CLUBS OF 156 ADDED 1 OR MORE<br>NEW MEMBERS | GENDER DISTRIBUTION  MALE 4,836 (81.41%)  FEMALE 1,104 (18.59%)  Women Percentage Fiscal Year Goal: 12% |       |
|-----------------------------------|-----|------------------------------------------------|---------------------------------------------------------------------------------------------------------|-------|
| DECEASED                          | 10  | CLICK HERE FOR CUMULATIVE MEMBERSHIP DATA      | TOTAL FAMILY UNIT MEMBERS                                                                               | 1,699 |
| CLUB CANCELLED                    | 78  |